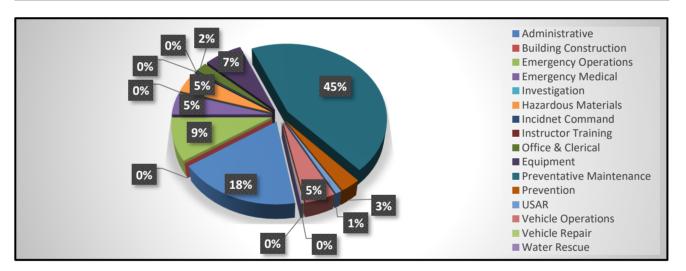

#### 8. CONSENT ITEMS:

- **8.1.** September 10, 2019 Regular Fire Board Meeting Minutes
- **8.2.** September 19, 2019 Special Fire Board Meeting Minutes
- **8.3.** Monthly Register of Warrants
- **8.4.** Receive and file September, 2019 Incident and Training Report
- **8.5.** Receive and file Monthly / Year-to-Date Budget Report