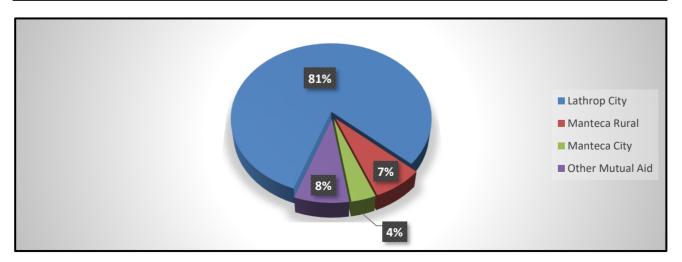

| 38  | 45  | 50    | 47  | 54   | 56   | 60  | 45   |     |     |     | 438 |



# Responses per District by Station

# Station 34 Lathrop City Manteca Rural Manteca City Other Mutual Aid Total Alarms

| Jan | Feb | Mar | April | May | June | July | Aug | Sept | Oct | Nov | Dec | YTD |
|-----|-----|-----|-------|-----|------|------|-----|------|-----|-----|-----|-----|
| 76  | 91  | 109 | 63    | 82  | 80   | 76   | 84  | 91   |     |     |     | 752 |
| 13  | 4   | 6   | 7     | 6   | 11   | 11   | 4   | 7    |     |     |     | 69  |
| 3   | 5   | 5   | 1     | 3   | 5    | 4    | 7   | 1    |     |     |     | 34  |
| 8   | 8   | 3   | 7     | 3   | 8    | 15   | 16  | 7    |     |     |     | 75  |
| 100 | 108 | 123 | 78    | 94  | 104  | 106  | 111 | 106  |     |     |     | 930 |



Station 35
Lathrop City
Manteca Rural
Manteca City
Other Mutual Aid
Total Alarms

| Jan | Feb | Mar | April | May | June | July | Aug | Sept | Oct | Nov | Dec | YTD |
|-----|-----|-----|-------|-----|------|------|-----|------|-----|-----|-----|-----|
|     |     |     | 32    | 29  | 26   | 65   | 44  | 73   |     |     |     | 269 |
|     |     |     | 0     | 7   | 3    | 6    | 15  | 9    |     |     |     | 40  |
|     |     |     | 1     | 0   | 0    | 1    | 7   | 1    |     |     |     | 10  |
|     |     |     | 3     | 1   | 2    | 14   | 8   | 8    |     |     |     | 36  |
|     |     |     | 36    | 37  | 31   | 86   | 74  | 91   |     |     |     | 355 |



# Responses per District by Station Totals

LMFD
Lathrop City
Manteca Rural
Manteca City
Other Mutual Aid
Total Alarms