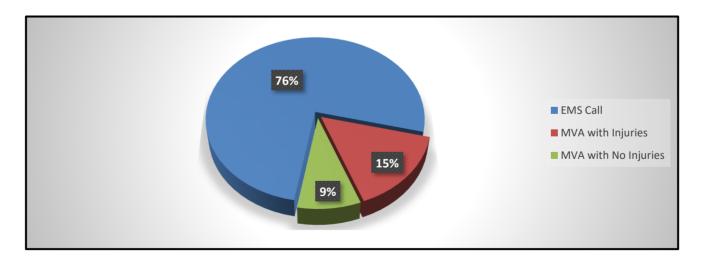

#### 8. CONSENT ITEMS:

- **8.1.** September 10, 2019 Regular Fire Board Meeting Minutes
- **8.2.** September 19, 2019 Special Fire Board Meeting Minutes
- **8.3.** Monthly Register of Warrants
- **8.4.** Receive and file September, 2019 Incident and Training Report
- **8.5.** Receive and file Monthly / Year-to-Date Budget Report