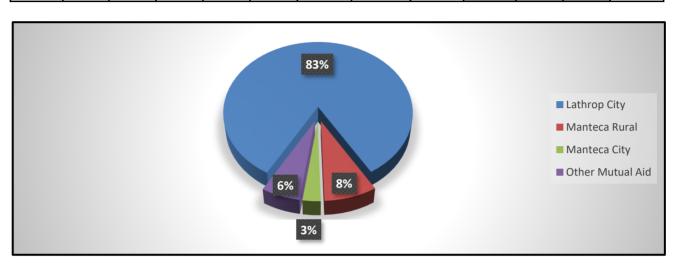

|     |     | 36    | 37  | 31   | 96   | 29  | 32   |     |     |     | 261 |



# Responses per District by Station

# Station 31 Lathrop City Manteca Rural Manteca City Other Mutual Aid Total Alarms

| Jan | Feb | Mar | April | May | June | July | Aug | Sept | Oct | Nov | Dec | YTD |
|-----|-----|-----|-------|-----|------|------|-----|------|-----|-----|-----|-----|
| 87  | 81  | 114 | 75    | 88  | 108  | 89   | 74  | 83   |     |     |     | 799 |
| 3   | 3   | 9   | 7     | 13  | 10   | 9    | 12  | 13   |     |     |     | 79  |
| 1   | 2   | 1   | 0     | 6   | 5    | 3    | 8   | 1    |     |     |     | 27  |
| 5   | 0   | 4   | 11    | 5   | 3    | 9    | 11  | 10   |     |     |     | 58  |
| 96  | 86  | 128 | 93    | 112 | 126  | 110  | 105 | 107  |     |     |     | 963 |



# Responses per District by Station

Station 32
Lathrop City
Manteca Rural
Manteca City
Other Mutual Aid
Total Alarms

| Jan | Feb | Mar | April | May | June | July | Aug | Sept | Oct | Nov | Dec | YTD |
|-----|-----|-----|-------|-----|------|------|-----|------|-----|-----|-----|-----|
| 1   | 0   | 2   | 1     | 6   | 0    | 1    | 2   | 3    |     |     |     | 16  |
| 21  | 32  | 21  | 19    | 19  | 28   | 28   | 27  | 23   |     |     |     | 218 |
| 14  | 5   | 5   | 5     | 8   | 13   | 7    | 11  | 3    |     |     |     | 71  |
| 0   | 4   | 0   | 1     | 1   | 1    | 3    | 5   | 0    |     |     |     | 15  |
| 36  | 41  | 28  | 26    | 34  | 42   | 39   | 45  | 29   |     |     |     | 320 |



# Responses per District by Station

# Station 33 Lathrop City Manteca Rural Mant