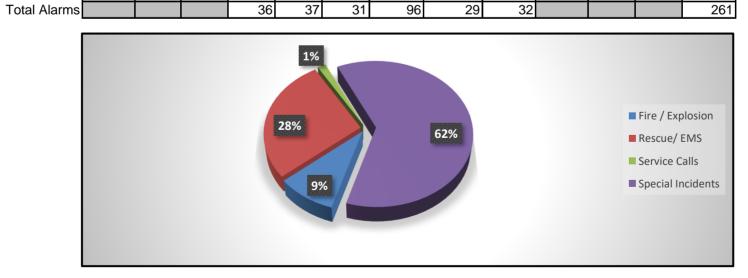

4   | 41  | 30   |     |     |     | 429 |
| 100 | 108 | 123 | 78    | 94  | 104  | 106  | 95  | 77   |     |     |     | 885 |



Station 35
Fire / Explosion
Rescue/ EMS
Service Calls
Special Incidents

| Jan | Feb | Mar | April | May | June | July | Aug | Sept | Oct | Nov | Dec | YTD |
|-----|-----|-----|-------|-----|------|------|-----|------|-----|-----|-----|-----|
|     |     |     | 2     | 2   | 8    | 2    | 2   | 8    |     |     |     | 24  |
|     |     |     | 13    | 7   | 10   | 13   | 14  | 15   |     |     |     | 72  |
|     |     |     | 0     | 0   | 0    | 1    | 3   | 0    |     |     |     | 4   |
|     |     |     | 21    | 28  | 13   | 80   | 10  | 9    |     |     |     | 161 |
|     |     |     | 36    | 37  | 31   | 96   | 29  | 32   |     |     |     | 261 |



# Responses per District by Station

# Station 31 Lathrop City Manteca Rural Manteca City Other Mutual Aid Total Alarms

| Jan | Feb | Mar | April | May | June | July | Aug | Sept | Oct | Nov | Dec | YTD |
|-----|-----|-----|-------|-----|------|------|-----|------|-----|-----|-----|-----|
| 87  | 81  | 114 | 75    | 88  | 108  | 89   | 74  | 83   |     |     |     | 799 |
| 3   | 3   | 9   | 7     | 13  | 10   | 9    | 12  | 13   |     |     |     | 79  |
| 1   | 2   | 1   | 0     | 6   | 5    | 3    | 8   | 1    |     |     |     | 27  |
| 5   | 0   | 4   | 11    | 5   | 3    | 9    | 11  | 10   |     |     |     | 58  |
| 96  | 86  | 128 | 93    | 112 | 126  | 110  | 105 | 107  |     |     |     | 963 |



# Responses per District by Station

Station 32
Lathrop City
Manteca Rural
Mant