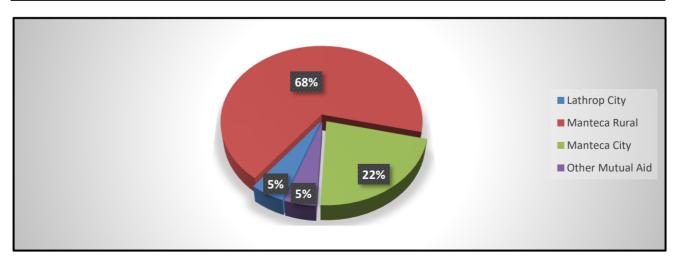

6  | 86  | 128 | 93    | 112 | 126  | 110  | 105 | 107  |     |     |     | 963 |



# Responses per District by Station

Station 32
Lathrop City
Manteca Rural
Manteca City
Other Mutual Aid
Total Alarms

| Jan | Feb | Mar | April | May | June | July | Aug | Sept | Oct | Nov | Dec | YTD |
|-----|-----|-----|-------|-----|------|------|-----|------|-----|-----|-----|-----|
| 1   | 0   | 2   | 1     | 6   | 0    | 1    | 2   | 3    |     |     |     | 16  |
| 21  | 32  | 21  | 19    | 19  | 28   | 28   | 27  | 23   |     |     |     | 218 |
| 14  | 5   | 5   | 5     | 8   | 13   | 7    | 11  | 3    |     |     |     | 71  |
| 0   | 4   | 0   | 1     | 1   | 1    | 3    | 5   | 0    |     |     |     | 15  |
| 36  | 41  | 28  | 26    | 34  | 42   | 39   | 45  | 29   |     |     |     | 320 |



# Responses per District by Station

# Station 33 Lathrop City Manteca Rural Manteca City Other Mutual Aid Total Alarms

| _ | Jan | Feb | Mar | April | May | June | July | Aug | Sept | Oct | Nov | Dec | YTD |
|---|-----|-----|-----|-------|-----|------|------|-----|------|-----|-----|-----|-----|
|   | 1   | 2   | 5   | 3     | 4   | 2    | 3    | 3   | 3    |     |     |     | 26  |
|   | 33  | 23  | 31  | 31    | 30  | 38   | 42   | 36  | 35   |     |     |     | 299 |
|   | 6   | 12  | 6   | 13    | 8   | 9    | 7    | 17  | 6    |     |     |     | 84  |
|   | 3   | 1   | 3   | 3     | 5   | 5    | 4    | 4   | 1    |     |     |     | 29  |
|   | 43  | 38  | 45  | 50    | 47  | 54   | 56   | 60  | 45   |     |     |     | 438 |



# Responses per District by Station

# Station 34 L