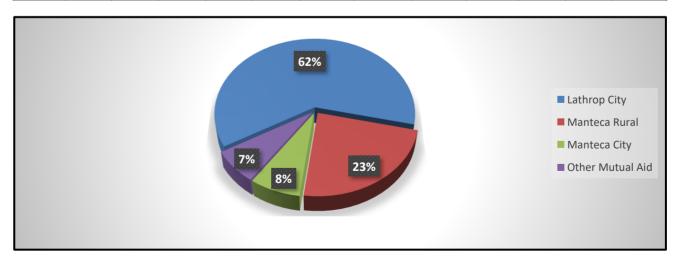

|     | 36    | 37  | 31   | 86   | 74  | 91   |     |     |     | 355 |



# Responses per District by Station Totals

LMFD
Lathrop City
Manteca Rural
Manteca City
Other Mutual Aid
Total Alarms

| Jan | Feb | Mar | April | May | June | July | Aug | Sept | Oct | Nov | Dec | YTD  |
|-----|-----|-----|-------|-----|------|------|-----|------|-----|-----|-----|------|
| 165 | 174 | 230 | 174   | 209 | 216  | 234  | 207 | 253  | 0   | 0   | 0   | 1862 |
| 70  | 62  | 67  | 64    | 75  | 90   | 96   | 94  | 87   | 0   | 0   | 0   | 705  |
| 24  | 24  | 17  | 20    | 25  | 32   | 22   | 50  | 12   | 0   | 0   | 0   | 226  |
| 16  | 13  | 10  | 25    | 15  | 19   | 45   | 44  | 26   | 0   | 0   | 0   | 213  |
| 275 | 273 | 324 | 283   | 324 | 357  | 397  | 395 | 378  | 0   | 0   | 0   | 3006 |



### **Mutual Aid Summary**

Water Rescue

LMFD Stockton Other SJ County Areas Total Responses

| <br>Jan | Feb | Mar | April | May | June | July | Aug | Sept | Oct | Nov | Dec | YTD |
|---------|-----|-----|-------|-----|------|------|-----|------|-----|-----|-----|-----|
| 0       | 1   | 0   | 1     | 0   | 1    | 1    | 2   | 0    |     |     |     | 6   |
| 2       | 1   | 2   | 6     | 2   | 1    | 2    | 4   | 6    |     |     |     | 26  |
| 2       | 0   | 1   | 4     | 1   | 1    | 3    | 1   | 2    |     |     |     | 15  |
| 4       | 2   | 3   | 11    | 3   | 3    | 6    | 7   | 8    |     |     |     | 47  |

#### **Total Given To**

Manteca City
Tracy Fire
Ripon Fire
French Camp Rural
Montezuma Fire
Other
Total Aid Given

| <br>Jan | Feb | Mar | April | May | June | July |