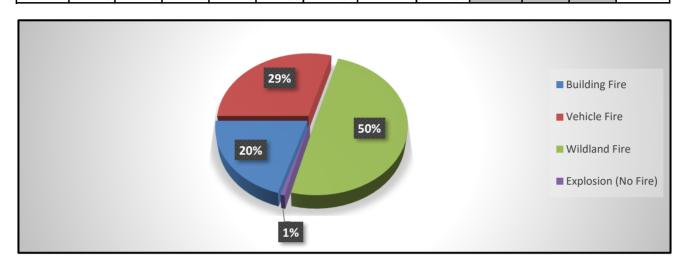

#### 8. CONSENT ITEMS:

- **8.1.** September 10, 2019 Regular Fire Board Meeting Minutes
- **8.2.** September 19, 2019 Special Fire Board Meeting Minutes
- **8.3.** Monthly Register of Warrants
- **8.4.** Receive and file September, 2019 Incident and Training Report
- **8.5.** Receive and file Monthly / Year-to-Date Budget Report