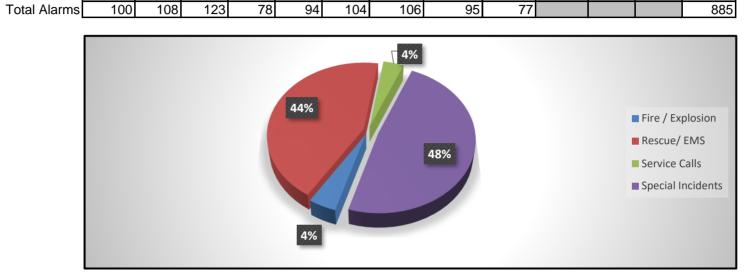

38  | 45  | 50    | 47  | 54   | 56   | 48  | 40   |     |     |     | 421 |



# Incident Report Summary By Station

Station 34
Fire / Explosion
Rescue/ FMS

Rescue/ EMS Service Calls Special Incidents

| Jan | Feb | Mar | April | May | June | July | Aug | Sept | Oct | Nov | Dec | YTD |
|-----|-----|-----|-------|-----|------|------|-----|------|-----|-----|-----|-----|
| 3   | 0   | 2   | 3     | 5   | 8    | 8    | 2   | 7    |     |     |     | 38  |
| 34  | 47  | 55  | 37    | 49  | 38   | 43   | 46  | 36   |     |     |     | 385 |
| 4   | 4   | 2   | 3     | 6   | 3    | 1    | 6   | 4    |     |     |     | 33  |
| 59  | 57  | 64  | 35    | 34  | 55   | 54   | 41  | 30   |     |     |     | 429 |
| 100 | 108 | 123 | 78    | 94  | 104  | 106  | 95  | 77   |     |     |     | 885 |



Station 35
Fire / Explosion
Rescue/ EMS
Service Calls
Special Incidents

| Jan | Feb | Mar | April | May | June | July | Aug | Sept | Oct | Nov | Dec | YTD |
|-----|-----|-----|-------|-----|------|------|-----|------|-----|-----|-----|-----|
|     |     |     | 2     | 2   | 8    | 2    | 2   | 8    |     |     |     | 24  |
|     |     |     | 13    | 7   | 10   | 13   | 14  | 15   |     |     |     | 72  |
|     |     |     | 0     | 0   | 0    | 1    | 3   | 0    |     |     |     | 4   |
|     |     |     | 21    | 28  | 13   | 80   | 10  | 9    |     |     |     | 161 |
|     |     |     | 36    | 37  | 31   | 96   | 29  | 32   |     |     |     | 261 |



# Responses per District by Station

# Station 31 Lathrop City Manteca Rural Manteca City Other Mutual Aid Total Alarms

| Jan