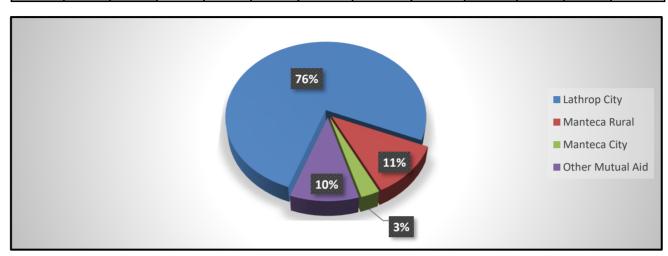

| 7    |     |     |     | 75  |
| 100 | 108 | 123 | 78    | 94  | 104  | 106  | 111 | 106  |     |     |     | 930 |



Station 35
Lathrop City
Manteca Rural
Manteca City
Other Mutual Aid
Total Alarms

| Jan | Feb | Mar | April | May | June | July | Aug | Sept | Oct | Nov | Dec | YTD |
|-----|-----|-----|-------|-----|------|------|-----|------|-----|-----|-----|-----|
|     |     |     | 32    | 29  | 26   | 65   | 44  | 73   |     |     |     | 269 |
|     |     |     | 0     | 7   | 3    | 6    | 15  | 9    |     |     |     | 40  |
|     |     |     | 1     | 0   | 0    | 1    | 7   | 1    |     |     |     | 10  |
|     |     |     | 3     | 1   | 2    | 14   | 8   | 8    |     |     |     | 36  |
|     |     |     | 36    | 37  | 31   | 86   | 74  | 91   |     |     |     | 355 |



# Responses per District by Station Totals

LMFD
Lathrop City
Manteca Rural
Manteca City
Other Mutual Aid
Total Alarms

| Jan | Feb | Mar | April | May | June | July | Aug | Sept | Oct | Nov | Dec | YTD  |
|-----|-----|-----|-------|-----|------|------|-----|------|-----|-----|-----|------|
| 165 | 174 | 230 | 174   | 209 | 216  | 234  | 207 | 253  | 0   | 0   | 0   | 1862 |
| 70  | 62  | 67  | 64    | 75  | 90   | 96   | 94  | 87   | 0   | 0   | 0   | 705  |
| 24  | 24  | 17  | 20    | 25  | 32   | 22   | 50  | 12   | 0   | 0   | 0   | 226  |
| 16  | 13  | 10  | 25    | 15  | 19   | 45   | 44  | 26   | 0   | 0   | 0   | 213  |
| 275 | 273 | 324 | 283   | 324 | 357  | 397  | 395 | 378  | 0   | 0   | 0   | 3006 |



### **Mutual Aid Summary**

Water Rescue

LMFD Stockton Other SJ County A