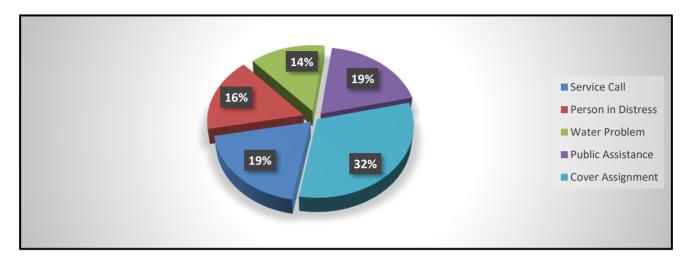

#### 8. CONSENT ITEMS:

- **8.1.** September 10, 2019 Regular Fire Board Meeting Minutes
- **8.2.** September 19, 2019 Special Fire Board Meeting Minutes
- **8.3.** Monthly Register of Warrants
- **8.4.** Receive and file September, 2019 Incident and Training Report
- **8.5.** Receive and file Monthly / Year-to-Date Budget Report