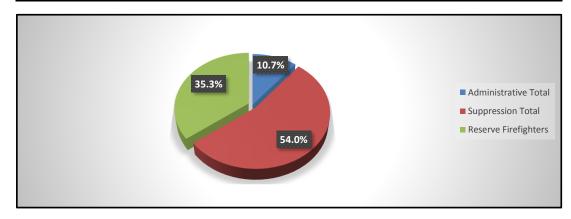

|
| Line Battalion Chief  | 3   | 3   | 3   | 3     | 3   | 3    | 3    | 3   | 3    | 3   | 3   |     | 3       |
| Captain               | 9   | 9   | 12  | 12    | 12  | 12   | 12   | 12  | 12   | 12  | 12  |     | 11      |
| Engineer              | 12  | 18  | 15  | 15    | 15  | 15   | 15   | 15  | 15   | 15  | 15  |     | 15      |
| Firefighter           | 6   | 9   | 9   | 9     | 9   | 9    | 9    | 9   | 9    | 9   | 9   |     | 9       |
| Suppression Total     | 30  | 39  | 39  | 39    | 39  | 39   | 39   | 39  | 39   | 39  | 39  |     | 38      |
| Reserve Firefighters  | 25  | 25  | 25  | 25    | 25  | 25   | 25   | 25  | 25   | 25  | 25  |     | 25      |
| Total Auth. Personnel | 62  | 71  | 71  | 71    | 71  | 72   | 72   | 72  | 72   | 72  | 72  |     | 71      |



| Actual Personnel         | Jan | Feb | Mar | April | May | June | July | Aug | Sept | Oct | Nov | Dec | Ytd/Avg |
|--------------------------|-----|-----|-----|-------|-----|------|------|-----|------|-----|-----|-----|---------|
| Administrative           |     |     |     |       |     |      |      |     |      |     |     |     |         |
| Fire Chief               | 1   | 1   | 1   | 1     | 1   | 1    | 1    | 1   | 1    | 1   | 1   |     | 1       |
| Battalion Chief          | 1   | 1   | 1   | 1     | 1   | 1    | 1    | 1   | 1    | 1   | 1   |     | 1       |
| *Deputy Fire Marshal     | 1   | 1   | 1   | 1     | 1   | 1    | 1    | 1   | 1    | 0   | 0   |     | 1       |
| Fire Inspector           | 1   | 1   | 1   | 1     | 1   | 1    | 1    | 1   | 1    | 1   | 1   |