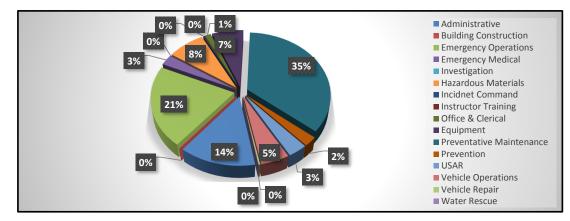

| 41     | 9.5   | 21.3 | 82.75 | 34.25 | 25    | 57    | 13.5    | 69.75  | 109    | 48.5  |     | 511.55 |
| USAR                     | 9.5    | 87    | 61   | 131   | 164.2 | 46.5  | 104.5 | 12.5    | 45.5   | 6      | 61.25 |     | 728.91 |
| Vehicle Operations       | 43     | 155   | 189  | 78.25 | 141.9 | 105.3 | 74.5  | 38      | 56.25  | 41.5   | 143   |     | 1065.6 |
| Vehicle Repair           | 2      | 0     | 0    | 1     | 14.5  | 0     | 7.5   | 0       | 6      | 4      | 17.5  |     | 52.5   |
| Water Rescue             | 0      | 0     | 0    | 0     | 16    | 0     | 0     | 0       | 0      | 0      | 0     |     | 16     |
| Total Hours              | 1317.5 | 2857  | 1759 | 2058  | 2663  | 1888  | 1861  | 1561.75 | 1842.3 | 1480.8 | 1816  | 0   | 21105  |



| Incident Report Summary<br>Fire / Explosion | Jan  | Feb  | Mar   | April | Mav   | June | Julv | Aug | Sept | Oct | Nov  | Dec | YTD |
|---------------------------------------------|------|------|-------|-------|-------|------|------|-----|------|-----|------|-----|-----|
| •                                           | 5011 | 1 00 | IVIAI | Арті  | Iviay | June | July | Aug | Ocpi | 000 | INOV | DCC |     |
| Building Fire                               | 7    | 5    | 5     | 8     | 10    | 9    | 9    | 8   | 5    | 4   | 12   |     | 82  |
| Vehicle Fire                                | 6    | 6    | 7     | 5     | 9     | 4    | 7    | 8   | 4    | 2   | 4    |     | 62  |
| Wildland Fire                               | 5    | 13   | 4     | 14    | 14    | 20   | 35   | 23  | 12