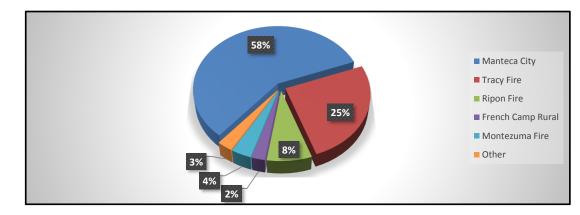

----|------|------|-----|------|-----|-----|-----|-----|
| Manteca City       | 11  | 13  | 12  | 8     | 15  | 14   | 13   | 17  | 16   | 17  | 12  |     | 148 |
| Tracy Fire         | 3   | 6   | 5   | 5     | 4   | 8    | 1    | 7   | 5    | 8   | 13  |     | 65  |
| Ripon Fire         | 1   | 2   | 2   | 3     | 1   | 0    | 0    | 3   | 3    | 2   | 3   |     | 20  |
| French Camp Rural  | 0   | 1   | 0   | 1     | 0   | 0    | 0    | 0   | 3    | 0   | 1   |     | 6   |
| Montezuma Fire     | 2   | 1   | 0   | 0     | 1   | 1    | 1    | 1   | 0    | 0   | 2   |     | 9   |
| Other              | 1   | 0   | 0   | 1     | 2   | 1    | 0    | 1   | 1    | 0   | 0   |     | 7   |
| Total Aid Received | 18  | 23  | 19  | 18    | 23  | 24   | 15   | 29  | 28   | 27  | 31  | 0   | 255 |



County of San Joaquin Fund Report - Year to Date (County Fiscal Year)

#### As of November 30, 2018

#### 49001-LATHROP-MANTECA FIRE PROTECT Activities for : Balance **Current Month** Year to Date As of November 30, 2018 Fund Balance - Beginning of the Fiscal Year 1,535,186.02 Revenues **REVENUES-GENERAL** 4100100010 PROPERTY TAX-SECURED 22,720.13 22,720.13 4100200070 PROPERTY TAX-SECURED-SB813 31,426.64 31,426.64 4101000000 PROPERTY TAX-UNSECURED (2,057.62)(2,057.62)4101000007 PROPERTY TAX-UNSECURED-SB813 130.31 130.31 4101000020 PROPERTY TAX-SB 813-PRIOR 0.49 0.49 4101000030 PROPERTY TAX-UNSECURED-PRIOR 166.43 166.43 TAXES 52,386.38 52,386.38 4204000900 LICENSE/PERMITS-FIRE 17,834.00 54,259.00 54,259.00 LICENSES, PERMITS, FRANCHISES 17,834.00 54,259.00 54,259.00 FINES, FORFEITURES, PEN