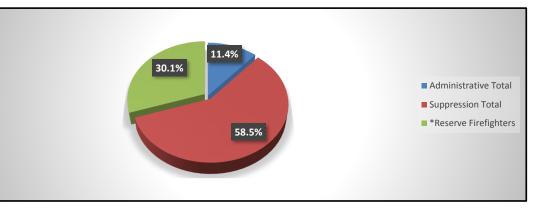

39  | 39   | 39   | 39  | 38   | 38  | 37  |     | 38      |
| *Reserve Firefighters    | 20  | 12  | 12  | 24    | 23  | 23   | 22   | 21  | 20   | 18  | 18  |     | 19      |
| Actual Personnel Total   | 55  | 58  | 58  | 70    | 69  | 69.5 | 69   | 68  | 66   | 63  | 62  |     | 64      |

\* FF- Eng. acting as FF

\* Prob. FF- Filled 2 vac, 9 grant

\* Res FF's- Hired to Career

\* Capt's- promoted from A/C

\* Res FF's- Hired 13

\* Res FF's- 1 left for Career Op.

\* Res FF's- 1 left for School

\*Office Clerk- Position Approved

\* Res FF's- 1 moved out of area

\* Res FF's- 1 joined the military

\* Res FF's- 1 moved out of area

\* Engineer- 1 Retirement

\* DFM- left for Career Op.

\* Res FF's- 1 left for Career Op.

\* Res FF's- 1 moved out of area

\* Engineer- 1 Retirement



| Overtime Hours           | Jan    | Feb   | Mar   | April | May   | June  | July   | Aug    | Sept  | Oct    | Nov   | Dec | YTD    |
|--------------------------|--------|-------|-------|-------|-------|-------|--------|--------|-------|--------|-------|-----|--------|
| Emergency Call           | 33     | 15.25 | 0.5   | 27    | 2.25  | 67.5  | 48     | 0.5    | 2     | 3.5    | 17    |     | 216.5  |
| Strike Team              | 0      | 0     | 0     | 0     | 0     | 755.3 | 6120.5 | 5370.5 | 1132  | 101    | 2699  |     | 16178  |
| Sick Leave               | 168    | 302   | 120   | 96    | 216   | 48    | 24     | 48     | 312.5 | 144    | 112   |     | 1590.5 |
| Vacation                 | 440    | 468   | 540   | 564   | 577.5 | 736   | 792    | 753    | 714   | 723    | 449.5