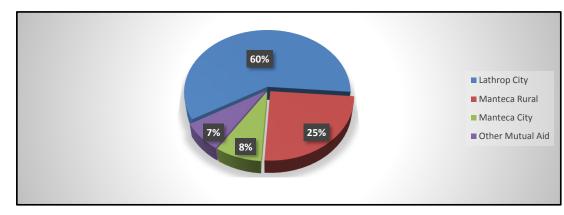

0   | 1187 |



#### Responses per District by Station Totals

| LMFD             | Jan | Feb | Mar | April | May | June | July | Aug | Sept | Oct | Nov | Dec | YTD  |
|------------------|-----|-----|-----|-------|-----|------|------|-----|------|-----|-----|-----|------|
| Lathrop City     | 185 | 138 | 169 | 181   | 205 | 190  | 211  | 181 | 183  | 185 | 236 | 0   | 2064 |
| Manteca Rural    | 80  | 72  | 53  | 79    | 61  | 89   | 95   | 97  | 78   | 72  | 82  | 0   | 858  |
| Manteca City     | 22  | 15  | 25  | 23    | 30  | 24   | 17   | 35  | 38   | 20  | 36  | 0   | 285  |
| Other Mutual Aid | 9   | 20  | 11  | 12    | 23  | 36   | 35   | 34  | 30   | 24  | 22  | 0   | 256  |
| Total Alarms     | 296 | 245 | 258 | 295   | 319 | 339  | 358  | 347 | 329  | 301 | 376 | 0   | 3463 |



#### Mutual Aid Summary

| Water Rescue          | Jan | Feb | Mar | April | May | June | July | Aug | Sept | Oct | Nov | Dec | YTD |
|-----------------------|-----|-----|-----|-------|-----|------|------|-----|------|-----|-----|-----|-----|
| LMFD                  | 1   | 0   | 0   | 0     | 2   | 0    | 1    | 1   | 0    | 1   | 0   |     | 6   |
| Stockton              | 0   | 0   | 0   | 1     | 4   | 2    | 3    | 1   | 5    | 2   | 2   |     | 20  |
| Other SJ County Areas | 0   | 0   | 0   | 2     | 3   | 2    | 2    | 3   | 2    | 2   | 1   |     | 17  |
| Total Responses       | 1   | 0   | 0   | 3     | 9   | 4    | 6    | 5   | 7    | 5   | 3   |     | 43  |

#### Mutual Aid Summary

| Total Given To    | Jan | Feb | Mar | April | May | June | July | Aug | Sept | Oct | Nov |