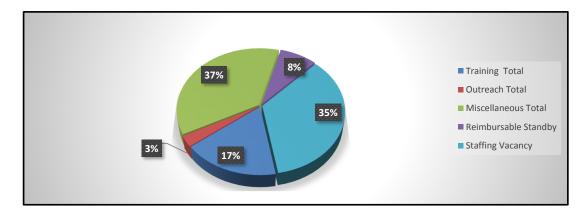

| Staffing Vacancy        | 480   | 288   | 0    | 0     | 00.0 | 48    | 0    | 0   | 0    | 0   | 216  |     | 1032   |



| Fire Prevention  | Jan | Feb | Mar | April | May | June | July | Aug | Sept | Oct | Nov | Dec | YTD  |
|------------------|-----|-----|-----|-------|-----|------|------|-----|------|-----|-----|-----|------|
| Fire Life Safety | 43  | 27  | 24  | 51    | 49  | 54   | 43   | 60  | 47   | 41  | 42  |     | 481  |
| Special Permits  | 0   | 0   | 1   | 1     | 0   | 2    | 2    | 1   | 0    | 0   | 1   |     | 8    |
| Weed Hazards     | 0   | 0   | 1   | 415   | 133 | 23   | 9    | 7   | 0    | 5   | 4   |     | 597  |
| Plan Checks      | 112 | 140 | 139 | 120   | 192 | 210  | 177  | 192 | 208  | 173 | 165 |     | 1828 |
| Public Lectures  | 0   | 0   | 0   | 0     | 0   | 1    | 0    | 0   | 0    | 0   | 0   |     | 1    |
| Total Activities | 155 | 167 | 165 | 587   | 374 | 290  | 231