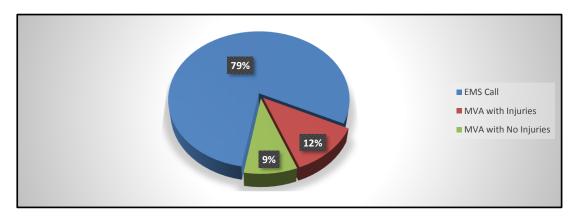

### **10.1.** CHIEF'S REPORT

- a. Update on Staffing: Retirees/Vacancies and Firefighter Engineer Application/Testing process.
- b. Update on Strike Teams
- c. Update on Fire Station #35 construction
- d. Update on Fire Station #31 remodel
- 10.2. Chief's Update of District's Goals and Objectives
  - a. Strategic Operational Objective Planning (S.O.O.P) Goals List
    - i. Formally establish clearly defined governance policies
    - ii. Provide a pathway to good governance certification
    - iii. Engage the community to support and provide volunteer service to enhance our mission
    - iv. Begin to lay a foundation for regional training