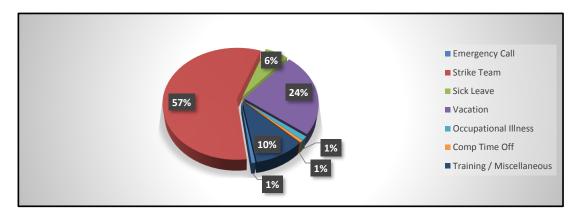

| 168    | 302   | 120   | 96    | 216   | 48    | 24     | 48     | 312.5 | 144    | 112   |     | 1590.5 |
| Vacation                 | 440    | 468   | 540   | 564   | 577.5 | 736   | 792    | 753    | 714   | 723    | 449.5 |     | 6757   |
| Occupational Illness     | 264    | 96    | 0     | 0     | 0     | 0     | 0      | 0      | 0     | 0      | 0     |     | 360    |
| Comp Time Off            | 0      | 24    | 48    | 0     | 0     | 48    | 0      | 24     | 0     | 36     | 0     |     | 180    |
| Training / Miscellaneous | 558.25 | 441.8 | 133.3 | 72.5  | 429   | 262.5 | 106.8  |        | 251.5 | 250    | 289.5 |     | 2795.2 |
| Total Overtime Hours     | 1463.3 | 1347  | 841.8 | 759.5 | 1225  | 1917  | 7091.3 | 6196   | 2412  | 1257.5 | 3567  | 0   | 28077  |



| Training<br>Staff         Image: Constraint of the second | Overtime Hours Breakdow | n     |       |      |       |      |       |      |     |      |     |      |     |        |
|---------------------------------------------------------------------------------------------------------------------------------------------------------------------------------------------------------------------------------------------------------------------------------------------------------------------------------------------------------------------------------------------------------------------------------------------------------------------------------------------------------------------------------------------------------------------------------------------------------------------------------------