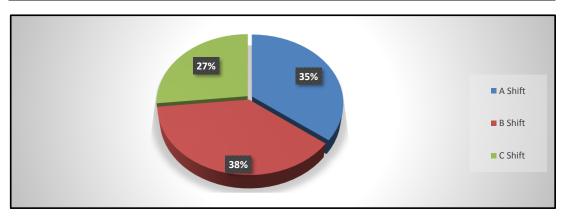

| 0   | 1    | 0    | 0   | 0    | 0   | 0   |     | 1    |
| Total Activities | 155 | 167 | 165 | 587   | 374 | 290  | 231  | 260 | 255  | 219 | 212 | 0   | 2915 |



| Inspections       | Jan | Feb | Mar | April | May | June | July | Aug | Sept | Oct | Nov | Dec | YTD |
|-------------------|-----|-----|-----|-------|-----|------|------|-----|------|-----|-----|-----|-----|
| A Shift           | 6   | 8   | 5   | 1     | 0   | 0    | 0    | 4   | 19   | 14  | 12  |     | 69  |
| B Shift           | 6   | 4   | 13  | 0     | 0   | 0    | 0    | 2   | 26   | 18  | 5   |     | 74  |
| C Shift           | 4   | 3   | 5   | 1     | 0   | 0    | 0    | 4   | 12   | 10  | 13  |     | 52  |
| Total Inspections | 16  | 15  | 23  | 2     | 0   | 0    | 0    | 10  | 57   | 42  | 30  | 0   | 195 |



Page 6

Fire Investigations Determined Cause Undetermined Cause Convictions Total Investigations

| <br>Jan | Feb | Mar | April | May | June | July | Aug | Sept | Oct | Nov | Dec | YTD |
|---------|-----|-----|-------|-----|------|------|-----|------|-----|-----|-----|-----|
| 1       | 8   | 3   | 5     | 3   | 5    | 8    | 4   | 2    | 3   | 4   |     | 46  |
| 3       | 2   | 2   | 2     | 9   | 8    | 5    | 10  | 2    | 1   | 1   |     | 45  |
| 0       | 0   | 0   | 0     | 0   | 0    | 0    | 0   | 0    | 0   | 0   |     | 0   |
| 4       | 10  | 5   | 7     | 12  | 13   | 13   | 14  | 4    | 4   | 5   | 0   | 91  |



| Training Hours      | Jan    | Feb  | Mar  | April | May   | June  | July | Aug     | Sept   | Oct    | Nov   | Dec | YTD   |
|---------------------|--------|---