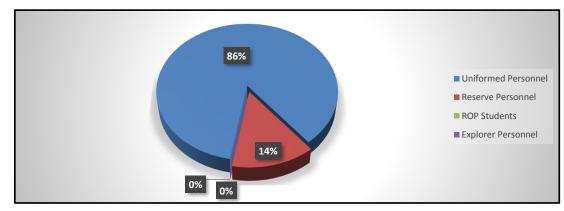

Oct    | Nov   | Dec | YTD   |
|---------------------|--------|------|------|-------|-------|-------|------|---------|--------|--------|-------|-----|-------|
| Uniformed Personnel | 1108.5 | 2694 | 1618 | 1587  | 2349  | 1662  | 1531 | 1316.25 | 1569.3 | 1227.8 | 1816  |     | 18479 |
| Reserve Personnel   | 209    | 163  | 141  | 470.5 | 314.5 | 224.8 | 330  | 245.5   | 273    | 253    | 288.3 |     | 2913  |
| ROP Students        | 0      | 0    | 0    | 0     | 0     | 0     | 0    | 0       | 0      | 0      | 0     |     | 0     |
| Explorer Personnel  | 0      | 0    | 0    | 0     | 0     | 0     | 0    | 0       | 0      | 0      | 0     |     | 0     |
| Total Hours         | 1317.5 | 2857 | 1759 | 2058  | 2663  | 1887  | 1861 | 1561.75 | 1842.3 | 1480.8 | 2104  | 0   | 21392 |



#### Training Hours Breakdown

|                          | Jan    | Feb   | Mar  | April | May   | June  | July  | Aug     | Sept   | Oct    | Nov   | Dec | YTD    |
|--------------------------|--------|-------|------|-------|-------|-------|-------|---------|--------|--------|-------|-----|--------|
| Administrative           | 154.5  | 133   | 121  | 146.5 | 338.2 | 366   | 342.5 | 326.5   | 356.75 | 341.5  | 237   |     | 2863.4 |
| Building Construction    | 2      | 0     | 4    | 4     | 0     | 0     | 3     | 0       | 13     | 0      | 2     |     | 28     |
| Emergency Operations     | 319    | 1521  | 361  | 541   | 450.8 | 144.8 | 157.5 | 228     | 323    | 188    | 181.3 |     | 4415.3 |
| Emergency Medical        | 66     | 55.5  | 63   | 161.5 | 45    | 16    | 22.5  | 0